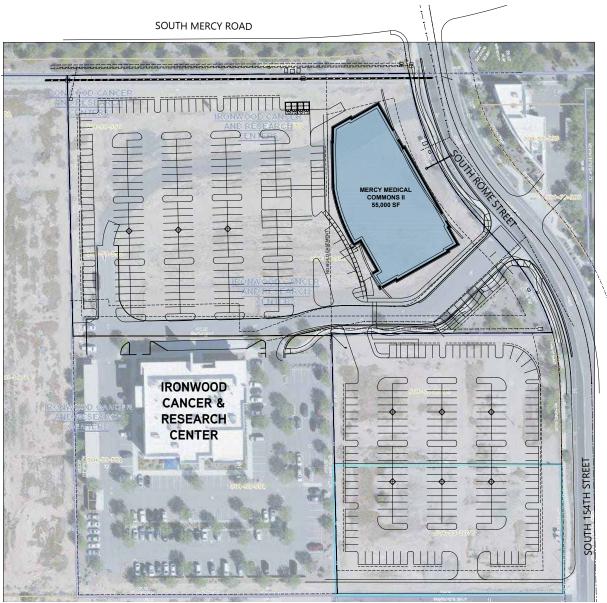

#### **PROPERTY AMENITIES & FEATURES**

- > Address: 3591 S. Mercy Rd., Gilbert AZ 85297
- > Great location directly off the Loop 202 and adjacent to Mercy Gilbert Medical Center
- > ±55,000 SF medical office building anchored by The Core Institute
- > Outdoor patio seating for patients and staff
- > Prominent building signage fronting Mercy Rd.

## FOR LEASE

LEASE RATE: \$23.00 NNN
TENANT IMPROVEMENTS: Turnkey Available

PROJECT: ±55,000 SF

AVAILABILITY: 1st FLOOR = 12,187 SF

2nd FLOOR = 3,822 SF 3rd FLOOR = 17,996 SF

PARKING: 5.5:1,000/SF DELIVER DATE: 3Q 2019

## **SITE PLAN**







## **FIRST FLOOR**



#### **SECOND FLOOR**



#### **THIRD FLOOR**





### **MERCY GILBERT MEDICAL CENTER**

- > Member of Dignity Health, the fifth largest health system in the nation
- > Employs 1,250 staff members (760 physicians)
- > Serves patients with 200 private rooms and a 22-bed pediatric unit on the campus (Partnership with Phoenix Children's Hospital)
- Specialties include: cardiovascular, emergency, birth center, gastroenterology, sleep center, orthopedics and diagnostic services, among others.
- > First full-service hospital in Gilbert celebrating its 10-year Anniversary

# FOR LEASE

MERCY MEDICAL COMMONS II | 3591 S. MERCY RD. | GILBERT, AZ 85297





**5,911** within 1 mile

85,354 within 3 miles

248,742 within 5 miles



54,544 VPD at Loop 202 and Val Vista Dr.