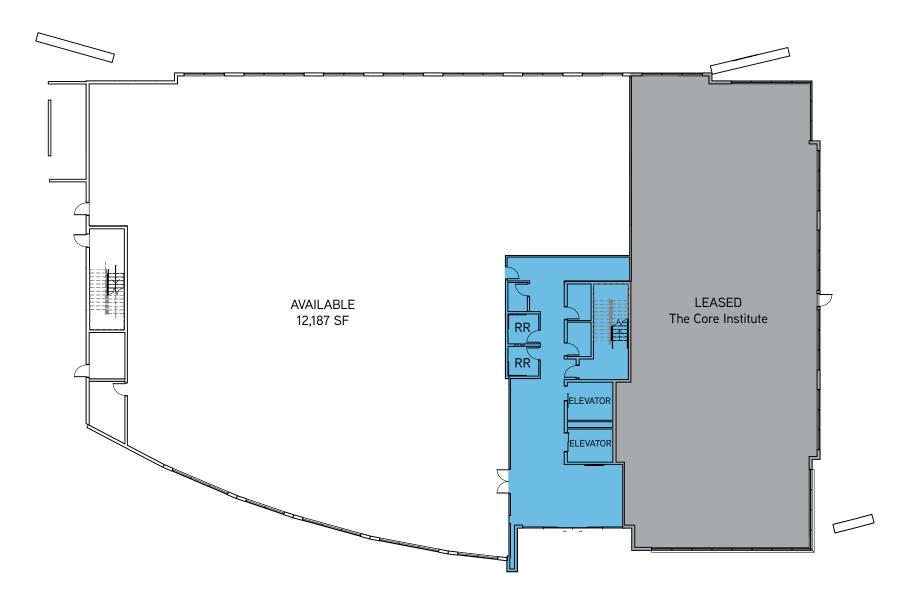

## **FIRST FLOOR**

## FOR LEASE

LEASE RATE: \$23.00 NNN
TENANT IMPROVEMENTS: Turnkey Available

PROJECT: ±55,000 SF

AVAILABILITY: 1st FLOOR = 12,187 SF

2nd FLOOR = 3,822 SF 3rd FLOOR = 17,996 SF

PARKING: 5.5:1,000/SF DELIVER DATE: 3Q 2019