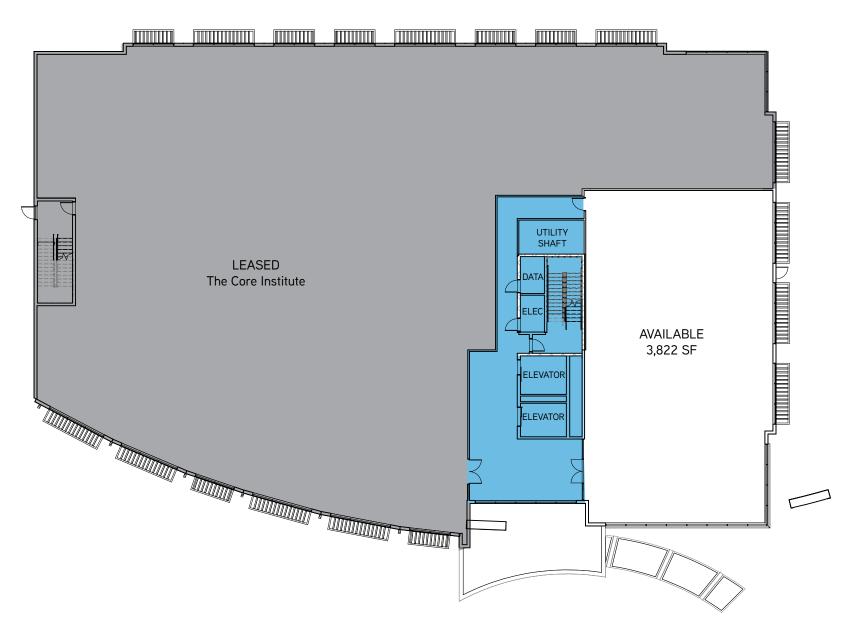

#### **SECOND FLOOR**

## FOR LEASE

LEASE RATE: \$23.00 NNN
TENANT IMPROVEMENTS: Turnkey Available

PROJECT: ±55,000 SF

AVAILABILITY: 1st FLOOR = 12,187 SF

2nd FLOOR = 3,822 SF 3rd FLOOR = 17,996 SF

PARKING: 5.5:1,000/SF DELIVER DATE: 3Q 2019