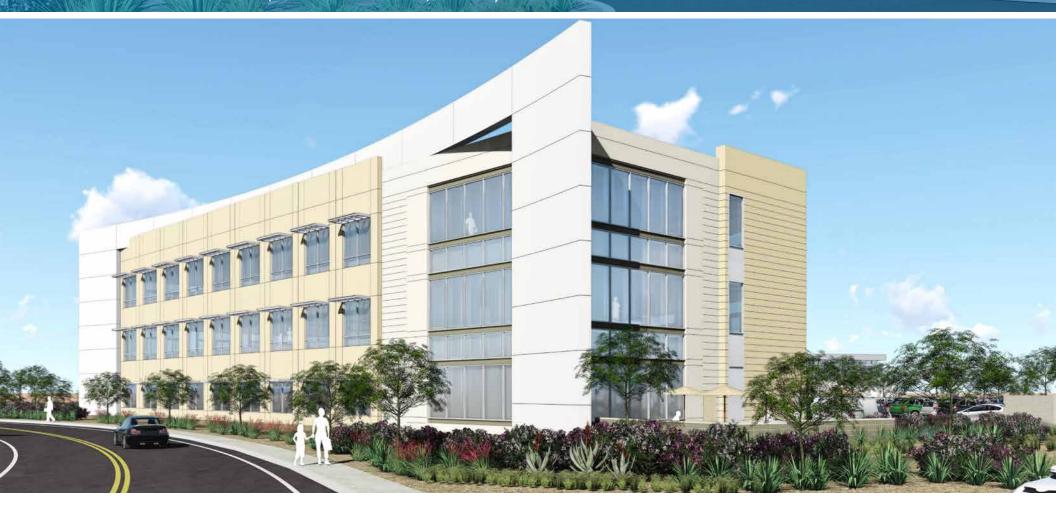

#### **PROPERTY AMENITIES & FEATURES**

- > Address: 3591 S. Mercy Rd., Gilbert AZ 85297
- > Great location directly off the Loop 202 and adjacent to Mercy Gilbert Medical Center
- > ±55,000 SF medical office building anchored by The Core Institute
- > Outdoor patio seating for patients and staff
- > Prominent building signage fronting Mercy Rd.

## FOR LEASE

LEASE RATE: \$23.00 NNN
TENANT IMPROVEMENTS: Turnkey Available

PROJECT: ±55,000 SF

AVAILABILITY: 1st FLOOR = 12,187 SF

2nd FLOOR = 3,822 SF 3rd FLOOR = 17,996 SF

PARKING: 5.5:1,000/SF DELIVER DATE: 3Q 2019

# FOR LEASE

MERCY MEDICAL COMMONS II | 3591 S. MERCY RD. | GILBERT, AZ 85297

**5,911** within 1 mile

85,354 within 3 miles

248,742 within 5 miles

54,544 VPD at Loop 202 and Val Vista Dr.

59,027 VPD at Mercy Rd. and Val Vista Dr.