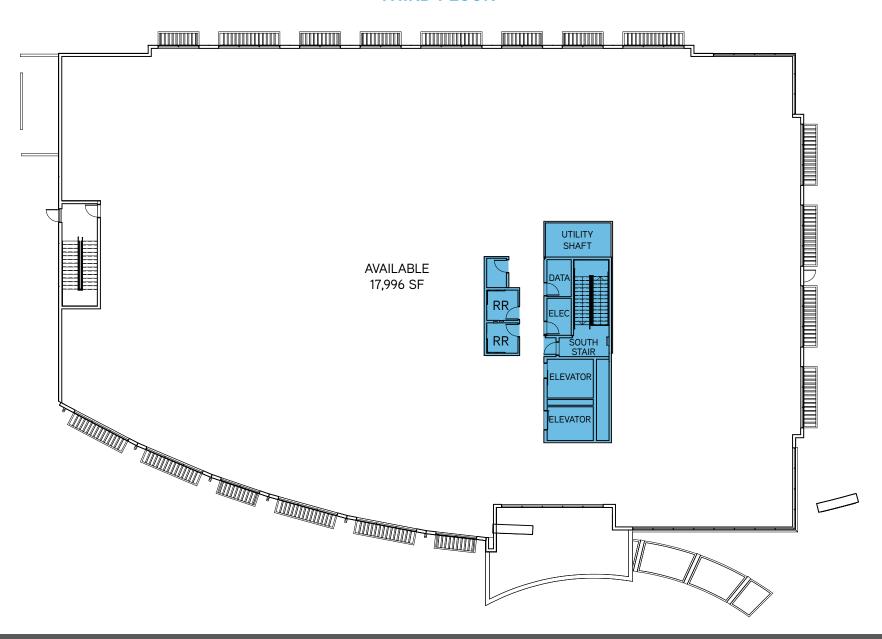

#### **THIRD FLOOR**

## FOR LEASE

LEASE RATE: \$23.00 NNN
TENANT IMPROVEMENTS: Turnkey Available

PROJECT: ±55,000 SF

AVAILABILITY: 1st FLOOR = 12,187 SF

2nd FLOOR = 3,822 SF 3rd FLOOR = 17,996 SF

PARKING: 5.5:1,000/SF DELIVER DATE: 3Q 2019