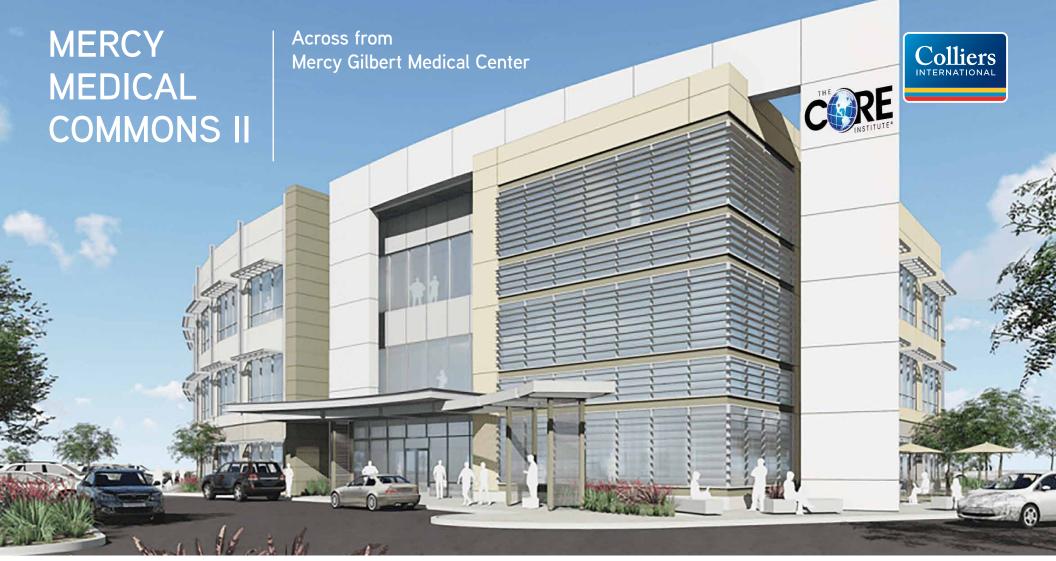

#### **PROPERTY AMENITIES & FEATURES**

- > Address: 3591 S. Mercy Rd., Gilbert AZ 85297
- > Great location directly off the Loop 202 and adjacent to Mercy Gilbert Medical Center
- > ±55,000 SF medical office building anchored by The Core Institute
- > Outdoor patio seating for patients and staff
- > Prominent building signage fronting Mercy Rd.

## FOR LEASE

LEASE RATE: \$23.00 NNN
TENANT IMPROVEMENTS: Turnkey Available

PROJECT: ±55,000 SF

AVAILABILITY: 1st FLOOR = 12,187 SF

2nd FLOOR = 3,822 SF 3rd FLOOR = 17,996 SF

PARKING: 5.5:1,000/SF DELIVER DATE: 3Q 2019

# FOR LEASE

MERCY MEDICAL COMMONS II | 3591 S. MERCY RD. | GILBERT, AZ 85297

**5,911** within 1 mile

85,354 within 3 miles

248,742 within 5 miles

54,544 VPD at Loop 202 and Val Vista Dr.

59,027 VPD at Mercy Rd. and Val Vista Dr.