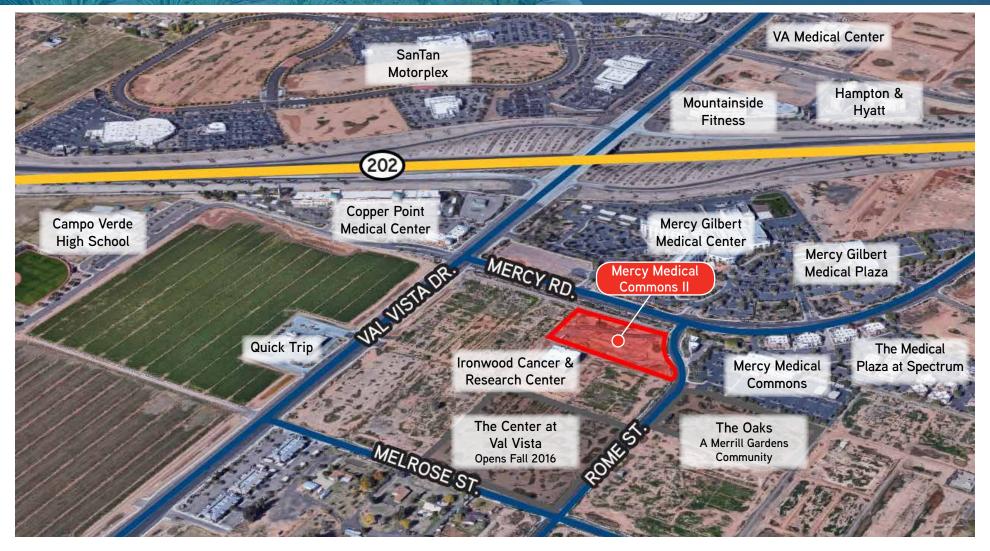

## **SITE PLAN**

#### **PROPERTY AMENITIES & FEATURES**

- > Address: 3591 S. Mercy Rd., Gilbert AZ 85297
- > Great location directly off the Loop 202 and adjacent to Mercy Gilbert Medical Center
- > ±55,000 SF medical office building anchored by The Core Institute
- > Outdoor patio seating for patients and staff
- > Prominent building signage fronting Mercy Rd.