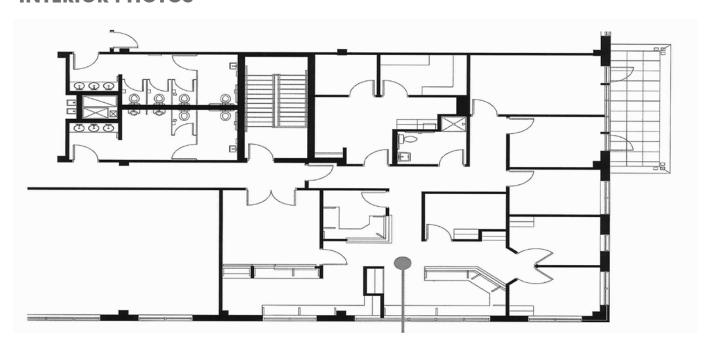

# FLOOR PLAN & INTERIOR PHOTOS

### **PROPERTY HIGHLIGHTS**

- + Available Size: ±2,778 SF
- + Space Includes:
  - Private Outdoor Balcony
  - Large Waiting Room
  - ±6 Private Offices
  - ±1 Conference Room
  - Private Restroom in Space
- + Ample Parking ±60 Free Spaces Available
- + Strategically located in Wheaton
  - ±2 miles off of Downtown Wheaton
  - Minutes from North Avenue
  - Convenient Access to I-355N
- Excellent opportunity to join a diverse mix of medical tenants