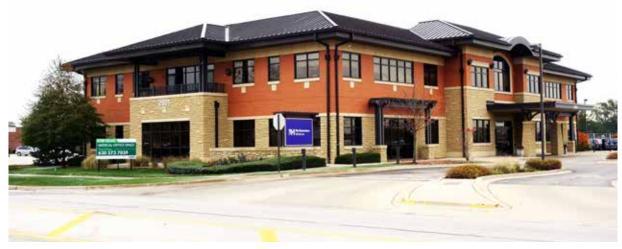

# PREMIER OFFICE SPACE IN WHEATON

2001 N. GARY AVENUE WHEATON, IL 60187

Perfect for a Medical User

### **PROPERTY HIGHLIGHTS**

- + Available Size: ±2,778 SF
- + Space Includes:
  - Private Outdoor Balcony
  - Large Waiting Room
  - ±6 Private Offices
  - ±1 Conference Room
  - Private Restroom in Space
- + Ample Parking ±60 Free Spaces Available
- + Strategically located in Wheaton
  - ±2 miles off of Downtown Wheaton
  - Minutes from North Avenue
  - Convenient Access to I-355N
- Excellent opportunity to join a diverse mix of medical tenants